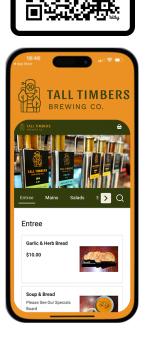

# **DRINKS MENU**

## SCAN THE QR CODE TO VIEW, ORDER & PAY For Menu items directly from your table.

www.talltimbersmanjimup.com.au